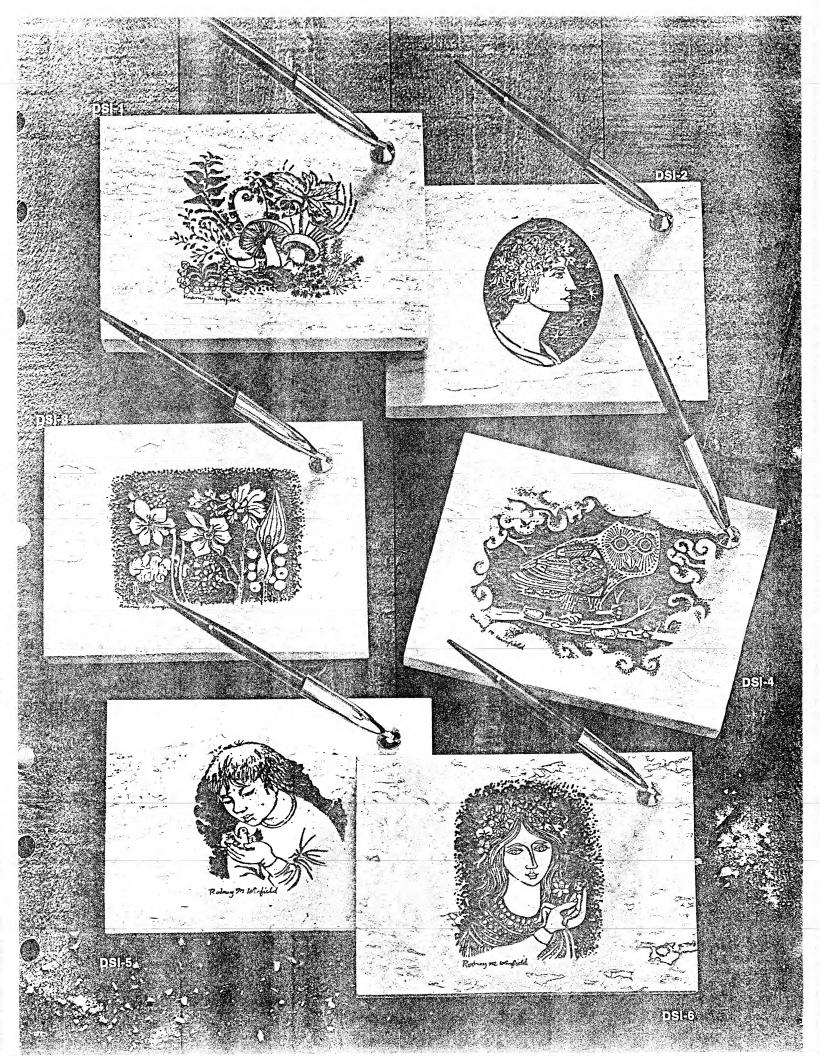

DSIAs presigious definients, as enduring a ellestellen iten, atthemission of which they are much. Skalahetsky energidesigns of a Brown White Dor to Hipping Atony

VO8 Sculptured to reveal the natural beauty of midbed walking, warmth in contemporary design, 492% x 10% name plate. With two matching "Decor" ballpoints in brown \$22250.